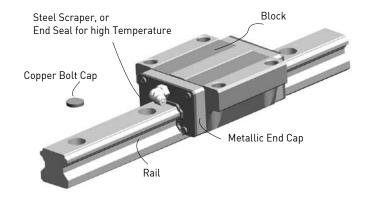

# 2-7 SE Type - Metallic End Cap Linear Guideway

### 2-7-1 General Information

#### (1) Features

- Use of Metallic parts; (if end seal is needed, the high-temperature rubber in end seal is available).
- Excellent temperature resistance; service temperature under 150 °C.

#### (2) Applications

- Heat treatment equipment,
- Applications using vacuums (no vapor dispersion from plastic or rubber)
- Welding equipment.

### 2-7-2 Structure



## 2-7-3 Dimensions of Copper Bolt Cap

|  | Ta | ab | le | 2. | 71 |  |
|--|----|----|----|----|----|--|
|--|----|----|----|----|----|--|

| ltem | Bolt Size | Cap Diameter<br>(mm) | Cap Thickness<br>(mm) |
|------|-----------|----------------------|-----------------------|
| C3   | M3        | 6.15                 | 1.2                   |
| C4   | M4        | 7.65                 | 1.2                   |
| C5   | M5        | 9.65                 | 2.8                   |
| C6   | M6        | 11.15                | 2.8                   |
| C8   | M8        | 14.15                | 3.5                   |
| C12  | M12       | 20.15                | 4                     |
| C12  | M14       | 23.15                | 4                     |